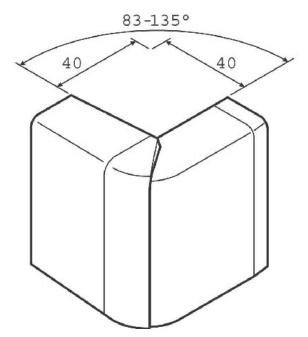

## **Tehalit**

SL 200553D1 alu SL200553D1 4012740894036 EAN/GTIN

491,40 INR excl. VAT\*\*

plus shipping

5-6 days\* (IND)

Outer corner VDI SL 200553D1 aluminum height 55mm, depth 20mm, sealing lip upper part without, material plastic, halogen-free, color other, decor aluminium, design molded hood part, angle 83 ... 135°, outer corner adjustable cut-covering halogen-free SL 20x55mm decor aluminium. External corner as a molded part for the electrical installation trunking system Skirting trunking according to DIN EN 50085-1 as a device installation trunking. Cut-covering outer corner for snapping onto the base. The axially angle-adjustable (83-135 degrees) outer corner enables structural inaccuracies to be compensated for.