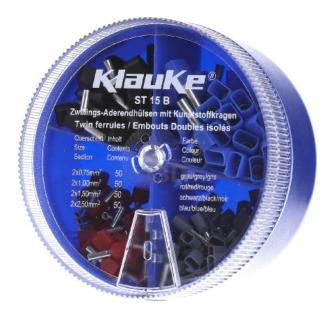

# Litter box stocked - Assortment box for connection material ST 15 B

×

### 2060,34 INR excl. VAT\*\*

plus shipping

5-6 days\* (IND)

Assortment box for connection material, Insulated ferrules yes, Insulated cable connections no, Non-insulated ferrules no, Non-insulated cable connections no, Crimping cable lugs for Cu conductors no, Tubular cable lugs for Cu conductors no, Cable ties no, Cable glands no, With tool no