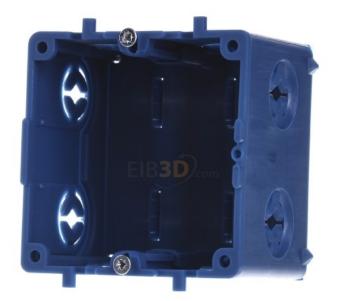

## Accessory mounting box - Device box for device mount wireway KED65/0

Kleinhuis

KED65/0 4011126054712 EAN/GTIN

287,04 INR excl. VAT\*\*

plus **shipping** 

5-6 days\* (IND)

Device box for device mount wireway, Number of units 1, Mounting style of the box Rear wall, Type closed, Type of device other, Mounting track 60 mm, Mounting type installation device screw, Strain relief option no, With connection room no, Material Plastic