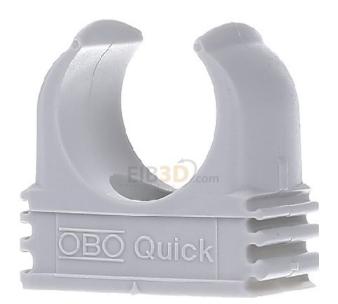

## Quick clamp Igr - Tube clamp 20mm 2955 M20

×

ОВО

2955 M20 2149010 4012195583936 EAN/GTIN

13,00 INR excl. VAT\*\*

plus **shipping** 

5-6 days\* (IND)

Quick clamp Igr 2955 M20 Suitable for pipe diameters 20 ... 20mm, material plastic, material quality other, surface other, stackable, max. number of pipes 1, fastening type screw hole, color grey, OBO Quick-Schell type 2955/...: for all metric armored steel conduits, as well as light and heavy metric insulating conduits. Suitable for accommodating the OBO Quick-Pipe.