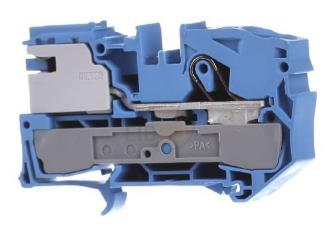

## Neutral disconnect terminal block 12mm 2016-7114

×

2016-7114 4044918902595 EAN/GTIN

## 294,47 INR excl. VAT\*\*

plus **shipping** 

5-6 days\* (IND)

Neutral disconnect terminal block 12mm Connectable conductor cross section fine-strand without cable end sleeve 0,5 ... 16mm², Connectable conductor cross section multi-wired 0,5 ... 16mm², Rated current In 76A, Rated voltage 250V, Type of electric connection Spring clamp connection, Number of clamp positions 1, Mounting method DIN rail (top hat rail) 35 mm, Material insulation body Thermoplastic, Operation temperature 105 ... 105°C, Inflammability class of insulation material acc. with UL94 V0, Width/grid dimension 12mm, Height at lowest possible mounting height 38mm, Length 69mm, Connecting plate required, Colour Blue, Suitable for N-busbar 3x10 mm