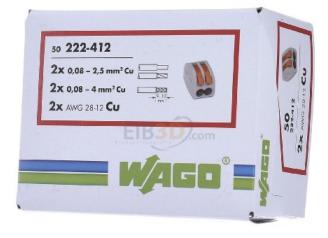

## Connection terminal 2x0.08-4mm<sup>2</sup> gray 222-412

WAGO 222-412 4050821346470 EAN/GTIN

## 975,05 INR excl. VAT\*\*

plus shipping

Connecting terminal 2x0.08-4qmm gray 222-412 number of clamping points 2, nominal cross-section 0.8 ... 4mm<sup>2</sup>, with actuating levers, other color, nominal voltage 400V, nominal current 32A, suitable for solid conductors, suitable for flexible conductors, suitable for stranded conductors, Conductor cross-section rigid (single/stranded) 0.08 ... 2.5 mm<sup>2</sup>, AWG range 28 ... 12, CLASSIC connection terminal for all conductor types max. 4 mm<sup>2</sup> 2 conductors with levers Housing color gray Ambient temperature max. 40 °C