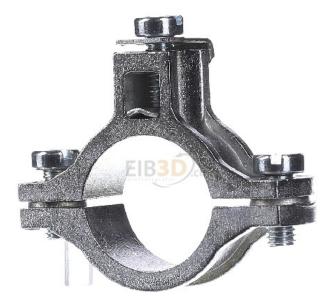

Item Number EB10431033

×

https://www.eibabo.in/kleinhuis/grounding-pipe-clamp-earthing-pipe-clamp-26-5mm-40-3-4-eb1043103

Grounding pipe clamp - Earthing pipe clamp 26,5mm 40/3/4

**Kleinhuis** 40/3/4 4011126030723 ean/gtin

## 3071,93 INR excl. VAT\*\*

plus shipping

Earthing pipe clamp 26,5mm Clamping/chucking range 26,5 ... 26,5mm, Min. clamping range inch 3/4 inch, Max. clamping range inch 3/4 inch, Material Other, Surface protection Other, Cross section of the connecting conductors 10 ... 25mm<sup>2</sup>, Number of conductors 1