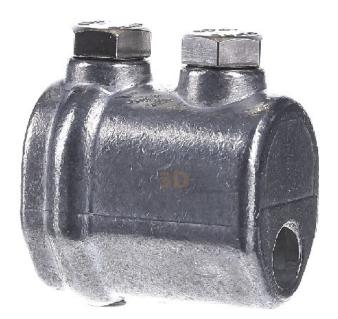

## Separating sleeve for Rd 16/7-10mm ZG - Lightning protection disconnect clamp 450 011

×

**Dehn** 450 011 4013364025172 EAN/GTIN

432,24 INR excl. VAT\*\*

plus **shipping** 

5-6 days\* (IND)

Separating sleeve for Rd 16/7-10mm ZG 450 011 round conductor diameter conductor 1 7 ... 10mm, round conductor diameter conductor 2 16 ... 16mm, material die-cast zinc, surface untreated, separating sleeve according to DIN EN 62561-1, for connecting the conductors with the earth entries. Closed version, for earth entry rods Rd 16 mm.