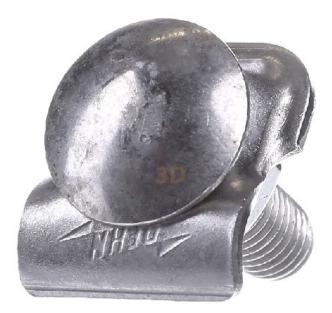

## Clamp Rd 6-10mm StSt - Clamp connector lightning protection 390 159

×

**Dehn** 390 159 4013364032200 EAN/GTIN

**261,94 INR** excl. VAT\*\*

plus **shipping** 

5-6 days\* (IND)

Terminal block Rd 6-10mm StSt 390 159 Type of connector Clamp connector, round conductor diameter conductor 1 6 ... 10mm, material stainless steel (V2A), surface untreated, type of fastening screw round-head screw, lightning current carrying capacity (10/350 µs) 50kA, terminal block variant program according to DIN EN 62561-1, e.g. B. as a connection with an end piece for constructions or on downpipe clamps. Version with 11 mm square hole and truss-head screw.