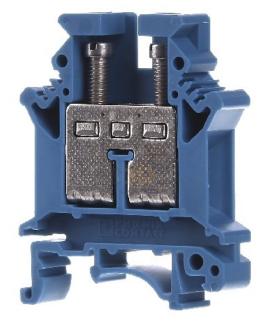

Item Number EB10458295

×

https://www.eibabo.in/phoenix/clamp-feed-through-terminal-block-10-2mm-76a-uk-16-bu-eb10458295

Clamp - Feed-through terminal block 10,2mm 76A UK 16 BU

Phoenix UK 16 BU 3006098 4017918091347 EAN/GTIN

## 424,52 INR excl. VAT\*\*

plus shipping

Feed-through terminal block 10,2mm 76A Connectable conductor cross section fine-strand without cable end sleeve 0,5 ... 10mm<sup>2</sup>, Connectable conductor cross section finestrand with cable end sleeve 0,5 ... 10mm<sup>2</sup>, Connectable conductor cross section solid-core 0,5 ... 10mm<sup>2</sup>, Connectable conductor cross section multi-wired 0,5 ... 10mm<sup>2</sup>, Rated current In 76A, Rated voltage 800V, Type of electrical connection 1 Screw connection, Type of electrical connection 2 Screw connection, Connection position Sideways, Number of levels 1, Number of clamp positions per level 2, Mounting method DIN rail (top hat rail) 35 mm, Material insulation body Thermoplastic, Inflammability class of insulation material acc. with UL94 V2, Width/grid dimension 10,2mm, Height at lowest possible mounting height 54mm, Length 42,5mm, Closing plate required, Colour Blue