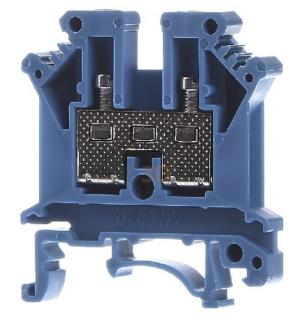

## Clamp - Feed-through terminal block 6,2mm 32A UK 4 BU

Phoenix UK 4 BU 3003091 4017918090470 EAN/GTIN

## 310,26 INR excl. VAT\*\*

plus shipping

Feed-through terminal block 6,2mm 32A Connectable conductor cross section fine-strand without cable end sleeve 0,2 ... 4mm<sup>2</sup>, Connectable conductor cross section finestrand with cable end sleeve 0,25 ... 4mm<sup>2</sup>, Connectable conductor cross section solid-core 0,2 ... 4mm<sup>2</sup>, Connectable conductor cross section multi-wired 0,2 ... 4mm<sup>2</sup>, Rated current In 32A, Rated voltage 800V, Type of electrical connection 1 Screw connection, Type of electrical connection 2 Screw connection, Connection position Sideways, Number of levels 1, Number of clamp positions per level 2, Mounting method DIN rail (top hat rail) 35 mm, Material insulation body Thermoplastic, Inflammability class of insulation material acc. with UL94 V2, Width/grid dimension 6,2mm, Height at lowest possible mounting height 47mm, Length 42,5mm, Closing plate required, Colour Blue