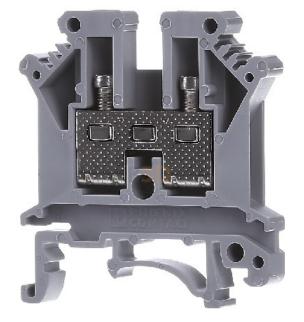

## Clamp - Feed-through terminal block 6,2mm 32A UK 4

**Phoenix** UK 4 3003017 4017918090418 EAN/GTIN

## 322,32 INR excl. VAT\*\*

plus shipping

Feed-through terminal block 6,2mm 32A Connectable conductor cross section fine-strand without cable end sleeve 0,2 ... 4mm<sup>2</sup>, Connectable conductor cross section finestrand with cable end sleeve 0,25 ... 4mm<sup>2</sup>, Connectable conductor cross section solid-core 0,2 ... 4mm<sup>2</sup>, Connectable conductor cross section multi-wired 0,2 ... 4mm<sup>2</sup>, Rated current In 32A, Rated voltage 800V, Type of electrical connection 1 Screw connection, Type of electrical connection 2 Screw connection, Connection position Sideways, Number of levels 1, Number of clamp positions per level 2, Mounting method DIN rail (top hat rail) 35 mm, Material insulation body Thermoplastic, Inflammability class of insulation material acc. with UL94 V2, Width/grid dimension 6,2mm, Height at lowest possible mounting height 47mm, Length 42,5mm, Closing plate required, Colour Grey