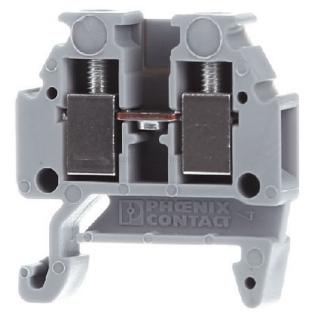

## Feed-through terminal block 4,2mm 17,5A MT 1,5

Phoenix MT 1,5 3100305 4017918099251 EAN/GTIN

## 113,32 INR excl. VAT\*\*

plus shipping

Feed-through terminal block 4,2mm 17,5A Connectable conductor cross section fine-strand without cable end sleeve 0,14 ... 1,5mm<sup>2</sup>, Connectable conductor cross section fine-strand with cable end sleeve 0,25 ... 0,75mm<sup>2</sup>, Connectable conductor cross section solid-core 0,14 ... 1,5mm<sup>2</sup>, Connectable conductor cross section multi-wired 0,14 ... 1,5mm<sup>2</sup>, Rated current In 17,5A, Rated voltage 400V, Type of electrical connection 1 Screw connection, Type of electrical connection 2 Screw connection, Connection position Sideways, Number of levels 1, Number of clamp positions per level 2, Mounting method DIN rail (top hat rail) 15 mm, Material insulation body Thermoplastic, Inflammability class of insulation material acc. with UL94 V0, Width/grid dimension 4,2mm, Height at lowest possible mounting height 23,5mm, Length 22mm, Closing plate required, Colour Grey