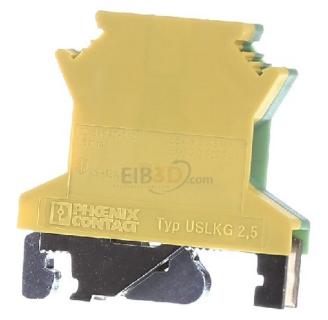

## Universal clamp - Ground terminal block 1-p 6,2mm USLKG 2,5

Phoenix USLKG 2,5 0441025 4017918002138 EAN/GTIN

## 618,63 INR excl. VAT\*\*

plus **shipping** 

Ground terminal block 1-p 6,2mm Connectable conductor cross section fine-strand without cable end sleeve 0,2 ... 2,5mm<sup>2</sup>, Connectable conductor cross section fine-strand with cable end sleeve 0,2 ... 2,5mm<sup>2</sup>, Connectable conductor cross section fine-strand with cable end sleeve 0,2 ... 2,5mm<sup>2</sup>, Connectable conductor cross section solid-core 0,2 ... 4mm<sup>2</sup>, Connectable conductor cross section multi-wired 0,2 ... 2,5mm<sup>2</sup>, Type of electrical connection 1 Screw connection, Type of electrical connection 2 Screw connection, Connection position Sideways, Number of levels 1, Number of clamp positions per level 2, Mounting method DIN rail (top hat rail) 35 mm, Material insulation body Thermoplastic, Inflammability class of insulation material acc. with UL94 V2, Width/grid dimension 6,2mm, Height at lowest possible mounting height 47mm, Length 42,5mm, Colour Green/yellow