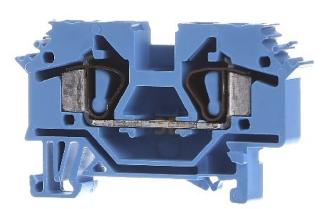

## Feed-through terminal block 8mm 41A 282-604

×

4044918306874 EAN/GTIN

128,72 INR excl. VAT\*\*

plus **shipping** 

5-6 days\* (IND)

Feed-through terminal block 8mm 41A Connectable conductor cross section fine-strand without cable end sleeve 0,2 ... 6mm², Connectable conductor cross section fine-strand with cable end sleeve 0,2 ... 6mm², Connectable conductor cross section solid-core 0,2 ... 6mm², Connectable conductor cross section multi-wired 0,2 ... 6mm², Rated current In 41A, Rated voltage 80V, Type of electrical connection 1 Spring clamp connection, Type of electrical connection, Connection, Connection position Above, Number of levels 1, Number of clamp positions per level 2, Mounting method DIN rail (top hat rail) 35 mm, Material insulation body Thermoplastic, Operation temperature 105 ... 105°C, Inflammability class of insulation material acc. with UL94 V0, Width/grid dimension 8mm, Height at lowest possible mounting height 31,5mm, Length 62mm, Explosion-tested version 'Ex e', Closing plate required, Colour Blue, Internally connected stages