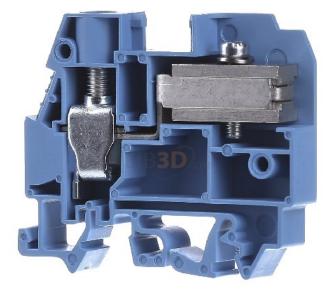

## Disconnect clamp - Neutral disconnect terminal block 10mm WKI 10 ETK/U/V0

Wieland WKI 10 ETK/U/V0 57.510.8255.0 4015573570863 EAN/GTIN

## 309,32 INR excl. VAT\*\*

plus shipping

Neutral disconnect terminal block 10mm Connectable conductor cross section fine-strand without cable end sleeve 1 ... 10mm<sup>2</sup>, Connectable conductor cross section finestrand with cable end sleeve 1 ... 10mm<sup>2</sup>, Connectable conductor cross section solid-core 1 ... 10mm<sup>2</sup>, Connectable conductor cross section multi-wired 16 ... 16mm<sup>2</sup>, Rated current In 45A, Rated voltage 400V, Type of electric connection Screw connection, Number of clamp positions 1, Mounting method DIN rail (top hat rail)/G-rail TH35/G32, Material insulation body Thermoplastic, Operation temperature -40 ... 55°C, Inflammability class of insulation material acc. with UL94 V0, Width/grid dimension 10mm, Height at lowest possible mounting height 51,5mm, Length 58mm, Connecting plate required, Colour Blue, Suitable for N-busbar 3x10 mm