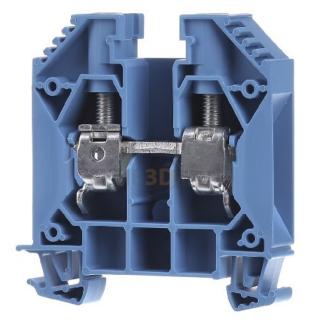

## **181,80 INR** excl. VAT\*\*

plus shipping

Feed-through terminal block 12mm 76A Connectable conductor cross section fine-strand without cable end sleeve 1,5 ... 25mm<sup>2</sup>, Connectable conductor cross section finestrand with cable end sleeve 1,5 ... 16mm<sup>2</sup>, Connectable conductor cross section solid-core 1,5 ... 16mm<sup>2</sup>, Connectable conductor cross section multi-wired 1,5 ... 25mm<sup>2</sup>, Rated current In 76A, Rated voltage 1000V, Type of electrical connection 1 Screw connection, Type of electrical connection 2 Screw connection, Connection position Sideways, Number of levels 1, Number of clamp positions per level 2, Mounting method DIN rail (top hat rail) 35 mm, Material insulation body Thermoplastic, Operation temperature -60 ... 130°C, Inflammability class of insulation material acc. with UL94 V0, Width/grid dimension 11,9mm, Height at lowest possible mounting height 62,5mm, Length 60mm, Explosion-tested version 'Ex e', Closing plate required, Colour Blue