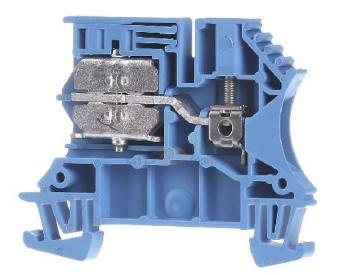

## Disconnect terminal block 24A 1-p 5,1mm WNT 2.5 10X3

×

## Weidmüller

WNT 2.5 10X3 1010680000 4008190017897 EAN/GTIN

141,95 INR excl. VAT\*\*

plus **shipping** 

5-6 days\* (IND)

Neutral disconnect terminal block 5mm Connectable conductor cross section fine-strand without cable end sleeve 0,5 ... 4mm², Connectable conductor cross section fine-strand with cable end sleeve 0,5 ... 2,5mm², Connectable conductor cross section solid-core 0,5 ... 4mm², Rated current In 24A, Rated voltage 400V, Type of electric connection Screw connection, Number of clamp positions 1, Mounting method DIN rail (top hat rail) 35 mm, Material insulation body Thermoplastic, Operation temperature 0 ... 120°C, Inflammability class of insulation material acc. with UL94 V0, Width/grid dimension 5mm, Height at lowest possible mounting height 47mm, Length 60mm, Connecting plate required, Colour Blue, Suitable for N-busbar 3x10 mm