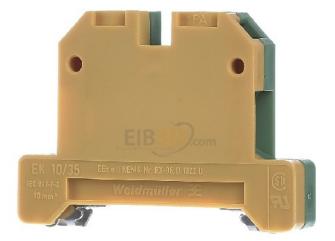

## Guard clamp - Ground terminal block 1-p 10mm EK 10/35

Weidmüller EK 10/35 0661360000 4008190080594 EAN/GTIN

## 583,43 INR excl. VAT\*\*

plus shipping

Ground terminal block 1-p 10mm Connectable conductor cross section fine-strand without cable end sleeve 0,5 ... 10mm<sup>2</sup>, Connectable conductor cross section fine-strand without cable end sleeve 0,5 ... 10mm<sup>2</sup>, Connectable conductor cross section solid-core 0,5 ... 10mm<sup>2</sup>, Connectable conductor cross section multi-wired 1,5 ... 6mm<sup>2</sup>, Type of electrical connection 1 Screw connection, Type of electrical connection 2 Screw connection, Connection position Sideways, Number of levels 1, Number of clamp positions per level 2, Mounting method DIN rail (top hat rail) 35 mm, Material insulation body Thermoplastic, Operation temperature -50 ... 100°C, Inflammability class of insulation material acc. with UL94 V2, Width/grid dimension 10mm, Height at lowest possible mounting height 56mm, Length 45mm, Colour Other