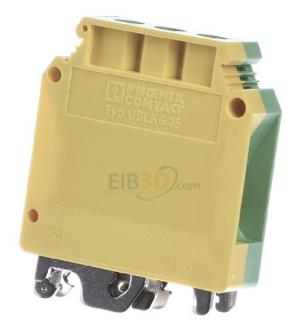

Item Number EB10457075

×

https://www.eibabo.in/phoenix/clamp-ground-terminal-block-1-p-15-2mm-uslkg-35-1-eb10457075

Clamp - Ground terminal block 1-p 15,2mm USLKG 35-1

**Phoenix** USLKG 35-1 0449014 4017918002350 EAN/GTIN

## 943,56 INR excl. VAT\*\*

plus shipping

Ground terminal block 1-p 15,2mm Connectable conductor cross section fine-strand without cable end sleeve 0,75 ... 35mm<sup>2</sup>, Connectable conductor cross section fine-strand with cable end sleeve 0,75 ... 35mm<sup>2</sup>, Connectable conductor cross section solid-core 0,75 ... 50mm<sup>2</sup>, Connectable conductor cross section multi-wired 0,75 ... 35mm<sup>2</sup>, Connectable conductor cross section a Section solid-core 0,75 ... 50mm<sup>2</sup>, Connectable conductor cross section multi-wired 0,75 ... 35mm<sup>2</sup>, Type of electrical connection 1 Screw connection, Type of electrical connection 2 Screw connection, Connection position Sideways, Number of levels 1, Number of clamp positions per level 2, Mounting method DIN rail (top hat rail) 35 mm, Material insulation body Thermoplastic, Inflammability class of insulation material acc. with UL94 V0, Width/grid dimension 15,2mm, Height at lowest possible mounting height 67mm, Length 50mm, Colour Green/yellow