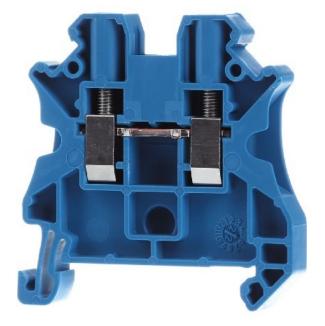

## Feed-through terminal 0.14-6qmm W=6.2mm bl UT 4 BU Phoenix

UT 4 BU 3044115 4017918960384 EAN/GTIN

## 73,16 INR excl. VAT\*\*

plus shipping

Feed-through terminal block 6,2mm 32A Connectable conductor cross section fine-strand without cable end sleeve 0,14 ... 6mm<sup>2</sup>, Connectable conductor cross section finestrand with cable end sleeve 0,14 ... 4mm<sup>2</sup>, Connectable conductor cross section solid-core 0,14 ... 6mm<sup>2</sup>, Connectable conductor cross section multi-wired 0,14 ... 6mm<sup>2</sup>, Rated current In 32A, Rated voltage 1000V, Type of electrical connection 1 Screw connection, Type of electrical connection 2 Screw connection, Connection position Sideways, Number of levels 1, Number of clamp positions per level 2, Mounting method DIN rail (top hat rail) 35 mm, Material insulation body Thermoplastic, Inflammability class of insulation material acc. with UL94 V0, Width/grid dimension 6,2mm, Height at lowest possible mounting height 47,5mm, Length 47,7mm, Explosion-tested version 'Ex e', Closing plate required, Colour Blue