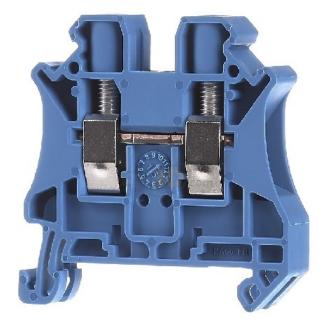

## Feed-through terminal 0.2-10qmm B=8.2mm bl UT 6 BU

**Phoenix** UT 6 BU 3044144 4017918960421 EAN/GTIN

## 99,25 INR excl. VAT\*\*

plus shipping

Feed-through terminal block 8,2mm 41A Connectable conductor cross section fine-strand without cable end sleeve 0,2 ... 10mm<sup>2</sup>, Connectable conductor cross section finestrand with cable end sleeve 0,25 ... 6mm<sup>2</sup>, Connectable conductor cross section solid-core 0,2 ... 10mm<sup>2</sup>, Connectable conductor cross section multi-wired 0,2 ... 10mm<sup>2</sup>, Rated current In 41A, Rated voltage 1000V, Type of electrical connection 1 Screw connection, Type of electrical connection 2 Screw connection, Connection position Sideways, Number of levels 1, Number of clamp positions per level 2, Mounting method DIN rail (top hat rail) 35 mm, Material insulation body Thermoplastic, Inflammability class of insulation material acc. with UL94 V0, Width/grid dimension 8,2mm, Height at lowest possible mounting height 47,5mm, Length 47,7mm, Explosion-tested version 'Ex e', Closing plate required, Colour Blue