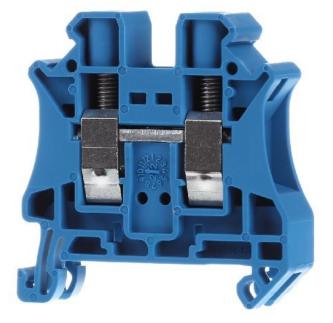

## Feed-through terminal 0.5-16qmm B=10.2 bl UT 10 BU

**Phoenix** UT 10 BU 3044188 4017918960469 EAN/GTIN

## 123,51 INR excl. VAT\*\*

plus shipping

Feed-through terminal block 10,2mm 76A Connectable conductor cross section fine-strand without cable end sleeve 0,5 ... 16mm<sup>2</sup>, Connectable conductor cross section finestrand with cable end sleeve 0,5 ... 10mm<sup>2</sup>, Connectable conductor cross section solid-core 0,5 ... 16mm<sup>2</sup>, Connectable conductor cross section multi-wired 0,5 ... 16mm<sup>2</sup>, Rated current In 76A, Rated voltage 1000V, Type of electrical connection 1 Screw connection, Type of electrical connection 2 Screw connection, Connection position Sideways, Number of levels 1, Number of clamp positions per level 2, Mounting method DIN rail (top hat rail) 35 mm, Material insulation body Thermoplastic, Inflammability class of insulation material acc. with UL94 V0, Width/grid dimension 10,2mm, Height at lowest possible mounting height 46,9mm, Length 47,7mm, Explosion-tested version 'Ex e', Closing plate required, Colour Blue