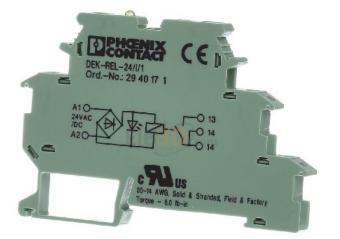

## Relay terminal - Switching relay AC 19,2...26,4V DEK-REL- 24/I/1

Phoenix DEK-REL- 24/I/1 2940171 4017918079895 EAN/GTIN

## 2535,53 INR excl. VAT\*\*

plus shipping

Relay terminal DEK-REL- 24/I/1 Design of the electrical connection Screw connection, rated current 3A, rated control supply voltage Us at AC 50 Hz 19.2 ... 26.4V, rated control supply voltage Us at AC 60 Hz 19.2 ... 26.4V, rated control supply voltage Us at AC 60 Hz 19.2 ... 26.4V, rated control supply voltage Us at AC 60 Hz 19.2 ... 26.4V, rated control supply voltage Us at DC 19.2 ... 26.4V, type of voltage for actuation AC/DC, drive, polarity polarized, switching behavior of the drive monostable, number of contacts as opener 0, number of contacts as closer 1, number of contacts as Changeover contact 0, type of switching contact double contact, complete device with base, degree of protection (IP) IP20, width 6.15mm, height 79.6mm, depth 56mm, relay terminal, with permanently soldered miniature relay, contact (AgNi+Au): small to medium power, 1 NO contact, input voltage 24 V AC/DC, for mounting on NS 35/7.5, terminal width 6.2 mm