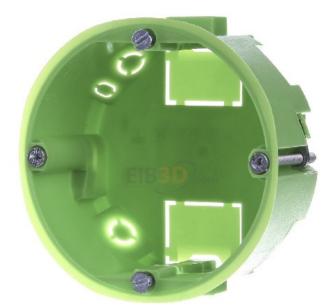

## **Spelsberg**

HW 035 92003501 4013902170968 EAN/GTIN

167,39 INR excl. VAT\*\*

plus **shipping** 

5-6 days\* (IND)

Switch box HW 035 Type of installation hollow wall, round shape, device box design, single version, equipment without, diameter 68mm, length 35mm, inner depth 35mm, for number of device inserts 1, screw fastening of devices, with screws, introduction from behind, material plastic, surface untreated, Color green, degree of protection (IP) IP30, version cover without, functional integrity without, socket square socket, hollow-wall flat socket, flame-retardant, special socket with low installation depth (35mm), for thin walls with panel thicknesses of 1-20mm, with moulded, patented combination bridges, device screw spacing 60mm, drill hole 68mm, 35mm deep