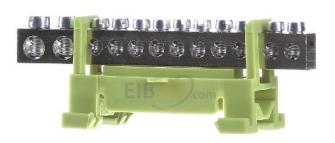

## PE conductor clamp - Ground terminal block 23,5mm

×

651S/12 4011126029529 EAN/GTIN

plus **shipping** 

5-6 days\* (IND)

PE conductor terminal 651S/12 Design of electrical connection 1 screw connection, Design of electrical connection 2 screw connections, connection position on the side, number of clamping points per level 12, type of mounting DIN rail TH35, material of the insulating body other, width/grid dimension 23.5mm, height with lowest type of mounting 33mm, Length 80mm, color green/yellow, zero and protective conductor terminal for snapping onto 35mm mounting rail DIN EN 60 715 Insulating part made of polyamide, halogen-free