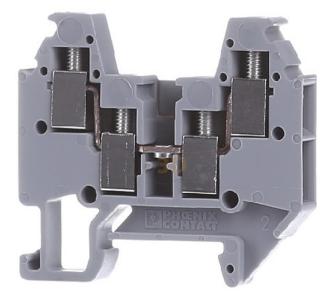

## Terminal block 0.14-1.5 mm<sup>2</sup> - Feed-through terminal block 4,2mm 16A MT 1,5-QUATTRO

Phoenix MT 1,5-QUATTRO 3001679 4017918104375 EAN/GTIN

10260,84 INR excl. VAT\*\*

plus **shipping** 

Feed-through terminal block 4,2mm 16A Connectable conductor cross section fine-strand without cable end sleeve 0,14 ... 1,5mm<sup>2</sup>, Connectable conductor cross section finestrand with cable end sleeve 0,25 ... 0,75mm<sup>2</sup>, Connectable conductor cross section solid-core 0,14 ... 1,5mm<sup>2</sup>, Connectable conductor cross section multi-wired 0,14 ... 1,5mm<sup>2</sup>, Rated current In 16A, Rated voltage 400V, Type of electrical connection 1 Screw connection, Type of electrical connection 2 Screw connection, Number of levels 2, Number of clamp positions per level 4, Mounting method DIN rail (top hat rail) 15 mm, Material insulation body Thermoplastic, Inflammability class of insulation material acc. with UL94 V0, Width/grid dimension 4,2mm, Height at lowest possible mounting height 30mm, Length 33,5mm, Closing plate required, Colour Grey