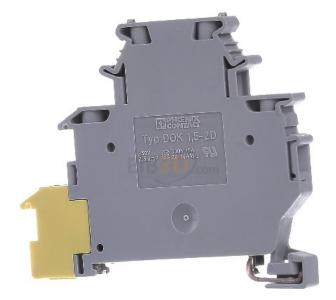

Item Number EB10467005

×

https://www.eibabo.in/phoenix/clamp-sensor-actuator-terminal-block-3-p-6-2mm-dok-1-5-2d-eb104670 05

Clamp - Sensor/actuator terminal block 3-p 6,2mm DOK 1,5-2D

Phoenix DOK 1,5-2D 2717139 4017918102111 EAN/GTIN

## 26427,80 INR excl. VAT\*\*

plus shipping

Sensor/actuator terminal block 3-p 6,2mm Connectable conductor cross section fine-strand without cable end sleeve 0,2 ... 2,5mm<sup>2</sup>, Connectable conductor cross section finestrand with cable end sleeve 0,25 ... 2,5mm<sup>2</sup>, Connectable conductor cross section solid-core 0,2 ... 4mm<sup>2</sup>, Connectable conductor cross section multi-wired 0,2 ... 2,5mm<sup>2</sup>, Rated current In 24A, Rated voltage 250V, Number of levels 3, Number of clamp positions per level 1, Type of electrical connection 1 Screw connection, Type of electrical connection 2 Screw connection, Connection position Sideways, Mounting method DIN rail (top hat rail) 35 mm, Material insulation body Thermoplastic, Inflammability class of insulation material acc. with UL94 V2, Width/grid dimension 6,2mm, Height at lowest possible mounting height 54,5mm, Length 62,5mm, Colour Grey, With PE connection