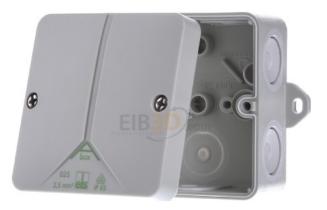

## Junction box empty 690V M20 D=2-16mm large - Surface mounted box 52x80mm Abox 025 AB-L

**Spelsberg** Abox 025 AB-L 80390701 4013902110032 EAN/GTIN

## 288,54 INR excl. VAT\*\*

plus **shipping** 

b 5-6 days\* (IND)

Junction box empty 690V M20 D=2-16mm gr Abox 025 AB-L Max. conductor cross-section 2.5mm<sup>2</sup>, terminal equipment, rectangular shape, mounting type wall/ceiling mounting, entry from behind, length 52mm, width 80mm, depth 80mm, number of entries 8, type of housing bushing sealing membrane, material plastic, halogen-free, surface untreated, color gray, protection class (IP) IP65, cover design other, screwed cover attachment, castable, sealable, rated insulation voltage Ui 690V, functional integrity without, operating temperature -25 ... 40° C, for Ex zone gas without, for Ex zone dust without, junction box according to DIN EN 60670 (VDE 0606), Ui=690V, with self-sealing, soft insertion membranes, M20, sealing range 2-16mm, with external fastening lugs, grey, without clamp