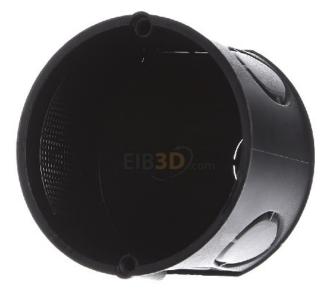

Item Number EB10473022

20.04.2024/12:23

×

https://www.eibabo.in/kaiser/switch-box-flush-mounted-box-without-socket-flush-mounted-box-d-60mm -1050-00-eb10473022

Switch box (flush-mounted box) without socket - Flush mounted box D=60mm 1050-00

## 42,54 INR excl. VAT\*\*

plus shipping

5-6 days\* (IND)

Flush mounted box D=60mm, Mounting Flush, Shape round, Design Appliance box, Type Single, With rotating ring no, Can be coupled yes, Assembly without, Diameter 60 mm, Depth 42 mm, Inside depth 40.5 mm, Mounting of the devices screw, With screws no, Housing passage through knockout opening yes, Housing passage through sealing membrane no, Housing passage through pipe socket no, Housing passage through stepped diaphragm no, For pipe diameter 20 mm, Tube lock no, Pipe locking optional no, Introduction from the back yes, Number of entries 7, Material Plastic, Halogen-free no, Color black, Degree of protection (IP) IP2X, Type of cover without, Transparent lid no, Sealable no, Functional endurance without, With shielding no, Windproof no, Light hook attachment no, Support Tunnel connecting piece, With nail straps no, Special application other