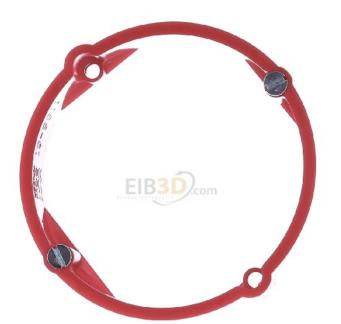

# 1996,70 INR excl. VAT\*\*

plus shipping

5-6 days\* (IND)

Plaster compensation ring D=60 / H=12 1155-61 Compensation height 12mm, diameter 60mm, round shape, device socket application, flush-mounting type of installation, mounting branch ring, to compensate for sockets that are too low, with 2 screwed-in device screws and 2 ring fastening screws.