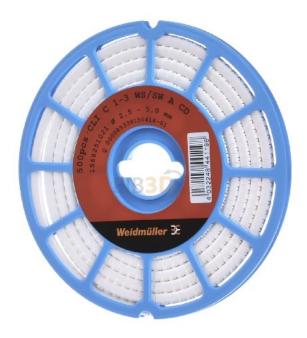

## Weidmüller

CLI C 1-3 WS/SW A CD 1568251021 4032248441198 EAN/GTIN

**5,53 INR** excl. VAT\*\*

plus **shipping** 

16-17 days\* (IND)

Conductor marker 3x4.2mm, soft, white CLI C 1-3 WS/SW A CD Design in roll form, medium-walled type, material plastic, core diameter 1.5 ... 4mm, cable diameter 2.5 ... 5mm, length 3mm, width 4 ,2mm, color white, printed letters, type of installation other, The closed conductor markers are suitable for lines that have not yet been connected. Due to the possible combinations, individual inscriptions can be made.