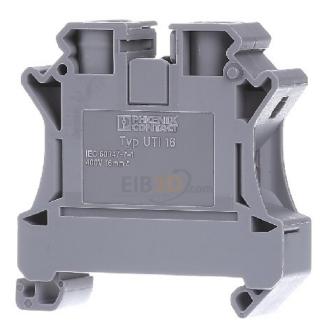

## Feed-through terminal block 6-25qmm 12.2mm large - Installation terminal block 12,2mm 76A UTI 16

×

## Phoenix

UTI 16 3073827 4046356347242 EAN/GTIN

154,19 INR excl. VAT\*\*

plus shipping

5-6 days\* (IND)

Installation terminal block 12,2mm 1-p Connectable conductor cross section fine-strand without cable end sleeve 6 ... 16mm², Connectable conductor cross section fine-strand with cable end sleeve 6 ... 16mm², Connectable conductor cross section multi-wired 6 ... 16mm², Rated voltage 400V, Type of electrical connection 1 Screw connection, Type of electrical connection, Number of potentials 1, Mounting method DIN rail (top hat rail) 35 mm, Material insulation body Thermoplastic, Inflammability class of insulation material acc. with UL94 V2, Width/grid dimension 12,2mm, Height at lowest possible mounting height 50,5mm, Length 51mm, Basic colour Grey