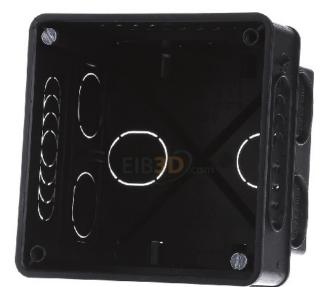

## Junction box 80 flush-mounted 1094-01

**Kaiser** 1094-01

4013456150508 EAN/GTIN

180,20 INR excl. VAT\*\*

plus **shipping** 

5-6 days\* (IND)

Junction box 80 UP 1094-01 Type of installation Flush-mounted, Shape square, Design junction box/box, Single version, Equipment without, Length 87mm, width 87mm, depth 60 ... 60mm, For number of device inserts 1, Screw fastening of the devices, With screws, Enclosure entry through knockout opening, for pipe diameter 20 mm, entry from behind, number of entries 16, number of grommets supplied 0, material plastic, halogen-free, surface other, color black, degree of protection (IP) IP2X, design cover blind cover, screwed cover attachment, functional integrity without, Max. conductor cross-section 4mm², connector without, special application others, flush-mounted connection box 87 x 87 x 60 mm, halogen-free with cover, with device screws