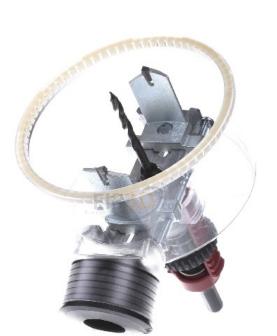

## 26315,43 INR excl. VAT\*\*

plus shipping

Hole cutter universal hole cutter 1089-00 Version hole cutter, cutting range 65 ... 120mm, cutting depth 45mm, suction function, arbor 10mm, center drill 6mm, suitable for plastic, suitable for wood, suitable for gypsum fiber boards, VARIOCUT universal hole cutter for cavity wall building materials for circular cutouts of 65-120 mm, for front installation of ThermoX® art. no. 9300-01/-02/-03/-22, for cavity wall connection boxes item no. 9073-01/-77/-78/-91, cutting depth max. 45 mm, with hard metal