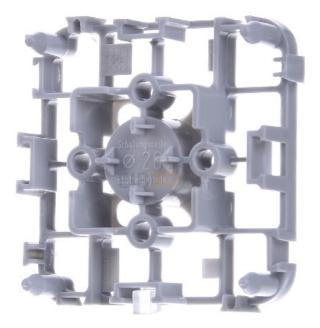

## Counter bearing for support element D=20 - Accessory for junction box 1210-02

## Kaiser

1210-02 4013456351202 EAN/GTIN

102,18 INR excl. VAT\*\*

plus **shipping** 

5-6 days\* (IND)

Counter bearing for support element D=20 1210-02 Suitable for built-in box, Suitable for central box, Type of accessory other, For supporting wall boxes and boxes with horizontal and vertical formwork. For support tube DIN EN 20 mm diameter, can be combined with itself, with device boxes, device connection boxes and spacers 91, fastening to the formwork with nails, screws or expansion dowels.