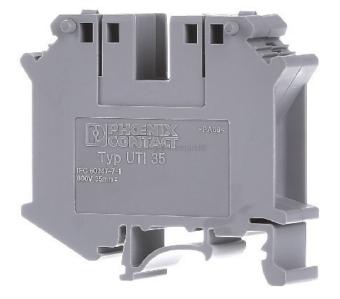

## Feed-through terminal block 0.75-35qmm, grey -Installation terminal block 15,2mm 125A UTI 35

Phoenix UTI 35 3074088 4046356347266 EAN/GTIN

## 328,39 INR excl. VAT\*\*

plus shipping

Installation terminal block 15,2mm 1-p Connectable conductor cross section fine-strand without cable end sleeve 0,75 ... 35mm<sup>2</sup>, Connectable conductor cross section finestrand with cable end sleeve 0,75 ... 35mm<sup>2</sup>, Connectable conductor cross section solid-core 0,75 ... 35mm<sup>2</sup>, Connectable conductor cross section multi-wired 0,75 ... 35mm<sup>2</sup>, Rated voltage 800V, Type of electrical connection 1 Screw connection, Type of electrical connection 2 Screw connection, Number of potentials 1, Mounting method DIN rail (top hat rail) 35 mm, Material insulation body Thermoplastic, Inflammability class of insulation material acc. with UL94 V2, Width/grid dimension 15,2mm, Height at lowest possible mounting height 51mm, Length 55mm, Basic colour Grey