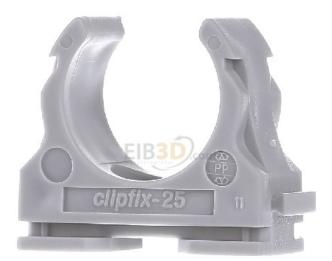

## Item Number EB10500447

https://www.eibabo.in/fraenkische/plastic-clamp-large-for-all-corrugated-pipes-clamp-for-cable-tubes-25mm-clipfix-25-eb10500447

Plastic clamp large, for all corrugated pipes - Clamp for cable tubes 25mm clipfix 25

## Fränkische

clipfix 25 22370025 4013960180176 EAN/GTIN

14,75 INR excl. VAT\*\* plus shipping

p. a.o o....pp...

5-6 days\* (IND)

Plastic clamp, size, for all corrugated pipes clipfix 25 Material plastic, surface untreated, outside diameter 25mm, clipfix is a plastic clamp made of polypropylene, gray (RAL 7035), non-flame propagating. This plastic clamp is used for the plastic straight pipes isofix-EL-F, FPKu-EN-F, FPKu-ES-F and all corrugated pipes. The clamps can be stacked and lined up on a C profile rail (10mm). When fastening under extreme conditions such as vibration, high temperatures, overhead, high weights, etc., the specified clamp distances must be greatly reduced or replaced with metal bracket clamps (ASG-E).