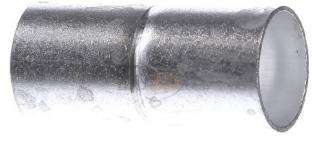

## Aluminum socket - Coupler for conduit 25mm AMS-E 25

×

20950025 4013960176155 EAN/GTIN

plus **shipping** 

5-6 days\* (IND)

Aluminum push-fit socket AMS-E 25 Material metal, material quality aluminium, surface untreated, quality of the surface coating uncoated, halogen-free, plug-in version, for nominal pipe diameter 25mm, color natural, material of the seal without seal, AMS-E is an aluminum push-fit socket made of extruded Aluminum. This sleeve is used to connect the aluminum tube Alu Steck-ES. VDE 0605 DIN EN 61386-21