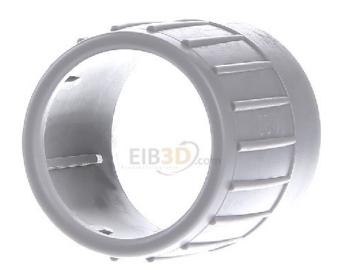

# Gray plastic end cap - End-spout for tube 32mm E-Ku-E

## 48,30 INR excl. VAT\*\*

plus **shipping** 

5-6 days\* (IND)

Plastic end sleeve gray E-Ku-E 32 Material plastic, material quality polyethylene, surface untreated, quality of the surface coating uncoated, halogen-free, plug-in version, for nominal pipe diameter 32mm, color grey, E-Ku-E is a plastic end sleeve for plugging in Polyolefin, non-flame propagating, halogen-free. This end sleeve is used as edge protection for all rod and metal pipes. VDE 0605 DIN EN 61386-21