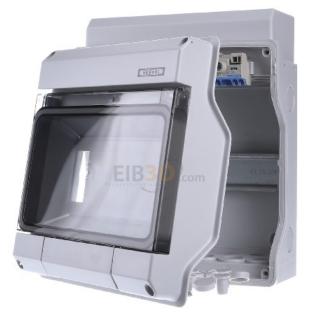

## Vending machine housing 9x18mm IP65 - Surface mounted distribution board 238mm KV 9109

Hensel KV 9109 4012591620938 4012591620938 EAN/GTIN

## 3064,31 INR excl. VAT\*\*

plus shipping

Automat housing 9TE 9x18mm IP65 KV 9109 Type of mounting surface-mounted, number of rows 1, width in modular units 9, type of cover door, design cover closed, transparent cover/door, material of the housing plastic, height 238mm, width 200mm, depth 111mm, installation depth 93mm, Interior depth 100mm, DIN rail, attachment option, color grey, RAL number 7035, protection class (IP) IP65, small distributor made of high-quality thermoplastic (polystyrene). For surface-mounted applications in buildings or protected outdoor installation. Automat housing, with 9 modular widths, for installing devices with snap-on mounting on DIN rails. Cable entry via integrated elastic sealing membranes. With transparent flap, cable entry panel and device cutout that can be knocked out. Degree of protection IP 65.