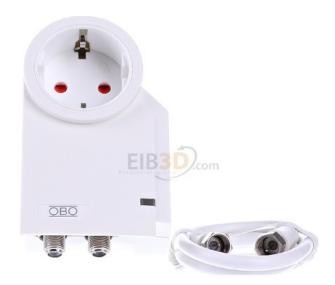

### **5925,57 INR** excl. VAT\*\*

plus shipping

16-17 days\* (IND)

Fine protection combination device FC-SAT-D Type of installation other, rated voltage AC 230V, maximum continuous voltage AC 275V, maximum continuous voltage DC 275V, rated load current 16A, rated discharge current (8/20) 2.5kA, connection (information technology) F-connector, protection level LN 1, 2kV, protection level L-PE/N-PE 1.5kV, signal maximum continuous voltage AC 72V, signal rated load current 1.5A, signal frequency 950 ... 2200MHz, optical signaling on the device, color white, overvoltage protection type 3 according to EN 61643-11. With thermal and dynamic disconnection device. To protect sensitive SAT devices. Optical function display, protection level < 1.5 kV. Combination protection device to protect the 230V and the SAT inputs, including 0.5 m connecting cable in white with F-connectors (double shielded). 5 year warranty