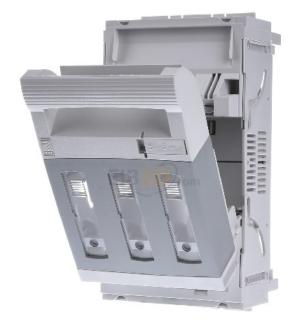

## NH00 fuse switch disconnector 3-pin M8 screw SV 9343.010

Rittal

SV 9343.010 9343010 4028177540262 EAN/GTIN

4190,18 INR excl. VAT\*\*

plus **shipping** 

5-6 days\* (IND)

Fuse switch disconnector 160A, Version as main switch no, Version as safety switch no, Max. rated operating voltage Ue for AC 690V, Rated continuous current lu 160 A, Suitable for fuse links other, Number of poles 3, With fuse monitoring no, Connection type main circuit Screw, Suitable for ground mounting no, Suitable for front attachment yes, Suitable for bus bar construction yes, Type of actuating element Cover handle, Position of the actuating element ahead, Motor drive optional no, Motor drive integrated no, Version as emergency stop device no, Degree of protection (IP), front side IP20