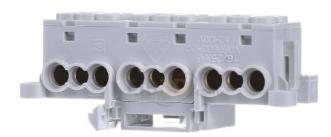

## Main line clamp - Power distribution block 3-p screw clamp ZK416

×

plus shipping

5-6 days\* (IND)

Main line terminal ZK416 number of poles 3, rated current 63A, screw connection type, DIN rail mounting type, total number of connections 9, number of connections < 6 mm<sup>2</sup> 0, number of connections 10 mm<sup>2</sup> 0, number of connections 16 mm<sup>2</sup> 3, number of connections 25 mm<sup>2</sup> 6, number of connections > 25 mm<sup>2</sup> 0, number of connections > 25 mm<sup>2</sup> 0, number of connections AWG 6 3, number of connections AWG 4 6, number of connections AWG 2 0, number of connections AWG 4/0 0, number of connections 250 kcmil 0, number of connections > 250 kcmil 0, touchproof, height 40mm, width 100mm, depth 30mm, main line terminal in 3-pin version