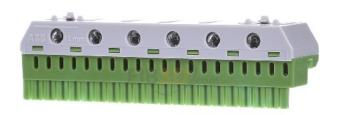

## PE terminal block 20x4 +6x25qmm - Screw less terminal 26x1,5...25mm² ZK206G

×

966,90 INR excl. VAT\*\*

plus shipping

5-6 days\* (IND)

Power distribution block (rail mount), Number of clamping points 26, Nominal cross-section 1.5..25 mm², Cable diameter 25 mm, With operating levers no, Color green, Rated voltage 230V, Rated current 63 A, Suitable for solid conductors yes, Suitable for flexible conductors yes, Suitable for multi-wire conductors yes, AWG area 4..16