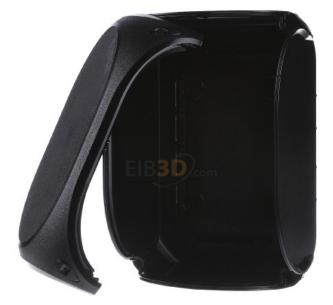

Item Number EB10639887

×

https://www.eibabo.in/hensel/junction-box-without-class-walls-without-preliminary-surface-mounted-box -210x155mm-kf-1600-c-eb10639887

Junction box without class walls without preliminary -Surface mounted box 210x155mm KF 1600 C

## 5797,75 INR excl. VAT\*\*

plus shipping

Junction box without class walls without preliminary KF 1600 C Equipment without, Shape rectangular, Mounting type wall/ceiling mounting, For other tube diameters, Entry from behind, Length 210mm, width 155mm, depth 92mm, Number of entries 2, Type of housing entry without, Material plastic, Halogen-free, Surface untreated, Color black, degree of protection (IP) IP66/IP67, cover design, other, screwed cover attachment, sealable, rated insulation voltage Ui 1000V, functional integrity without, weather-resistant, operating temperature -25 ... 70°C, for Ex zone gas without, for Ex zone Dust-free, junction box made of high-quality thermoplastic for unprotected outdoor installation or surface-mounted applications in buildings. Resistant to weather influences such as UV exposure from solar radiation, protected against rainwater, temperature-resistant and impact-resistant. Lid attachment via quick-release fasteners. With outer straps for attachment. Seawater resistant, for offshore applications. Approved for installation on ships. Junction box without terminal. Housing walls without knockouts. Cable entries can be drilled individually. Wall surface usable for cable entry max. M 40.