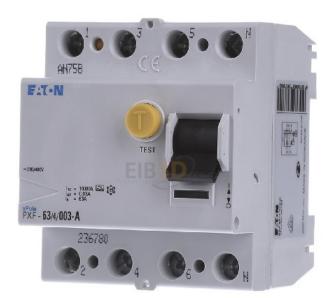

# Residual current circuit breaker 63A 4-pole, 30mA PXF-63/4/003-A

# 6346,37 INR excl. VAT\*\*

plus **shipping** 

5-6 days\* (IND)

FI circuit breaker 63A 4p, 30mA PXF-63/4/003-A number of poles 4, rated voltage 400V, rated current 63A, rated residual current 30mA, rated insulation voltage Ui 440V, rated impulse withstand voltage Uimp 4kV, DIN rail mounting type, residual current type A, short-circuit strength (Icw) 10kA, surge current strength 0.25kA, frequency 50 Hz, additional equipment possible, with locking device, degree of protection (IP) IP20, width in modular widths 4, installation depth 70.5mm, ambient temperature during operation -25 ... 40°C, degree of pollution 2, connectable Conductor cross-section, stranded 1.5 ... 16mm², connectable conductor cross-section, solid 1.5 ... 35mm², residual current device PXF, 4-pole, rated current In: 63 A, rated short-circuit strength Icn: 10 kA, rated residual current I?N: 0.03 A, Switching devices for residential and functional buildings