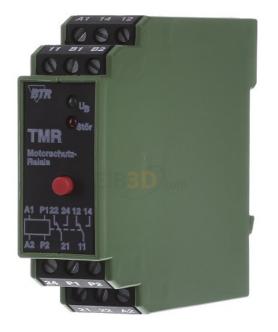

Item Number EB10678208

×

https://www.eibabo.in/metz/motor-protection-relay-with-error-memory-motor-temperature-monitor-1-circ uits-tmr-e12-mfs-2w-24uc-eb10678208

Motor protection relay with error memory - Motor temperature monitor 1 circuits TMR-E12 mFS 2W 24UC

## 3866,00 INR excl. VAT\*\*

plus shipping

Motor protection relay with error memory TMR-E12 mFS 2W 24UC Number of measuring circuits 1, number of contacts as NC contact 0, number of contacts as NO contact 0, number of contacts as changeover contact 2, external reset possible, error storage possible, rated control supply voltage Us 24 ... 24V, height 75mm, width 22.5mm, depth 100mm, The thermistor relay is used as a protective relay for motors against thermal overload (impermissible heating). This heating can occur as a result of mechanical overload on the shaft or when the motor is operated with impermissible voltages. A PTC thermistor is used as a sensor, which is placed on the part of the motor that heats up the most when overloaded (e.g. integrated in the motor winding). The device can also be used with motors in which a thermal switch is integrated error memory with reset button on the front, or connection of an external reset button (terminals B1 - B2). Variants: 230 V AC or 24 V AC/DC, 1 changeover contact or 2 changeover contacts