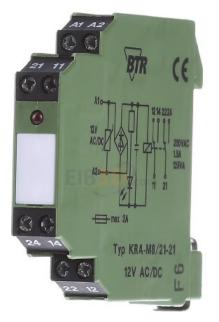

## 1534,51 INR excl. VAT\*\*

plus shipping

Coupling module 2W KRA-M8/21-21 12AC/DC Design of the electrical connection screw connection, rated current 1.5A, rated control supply voltage Us at AC 50 Hz 12 ... 12V, rated control supply voltage Us at AC 60 Hz 12 ... 12V, rated control supply voltage Us at DC 12 ... 12V, type of voltage for actuation AC/DC, drive, polarity polarized, switching behavior of the drive monostable, number of contacts as opener 0, number of contacts as closer 0, number of contacts as changer 2, type of switching contact single contact, Complete device with base, with LED display, degree of protection (IP) IP20, width 11.2mm, height 61.3mm, depth 60mm, coupling modules are used for potential isolation between logic and load. Connection with screw terminals, closed, compact series, integrated protective circuit, safe isolation