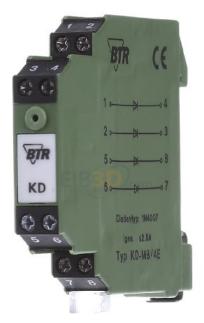

## Diode module KD-M8/4E

×

Metz

KD-M8/4E 110639 4250184122807 EAN/GTIN

1009,18 INR excl. VAT\*\*

plus **shipping** 

16-17 days\* (IND)

Diode module KD-M8/4E total number of diodes 4, maximum current (Imax) per diode 1.8A, max. operating voltage (Umax) 250V, design of the electrical connection screw connection, mounting type DIN rail, the diode module is equipped with 4 individual diodes. The modules are used as reverse polarity protection, decoupling and arc quenching. individually connectable, connection with screw terminals